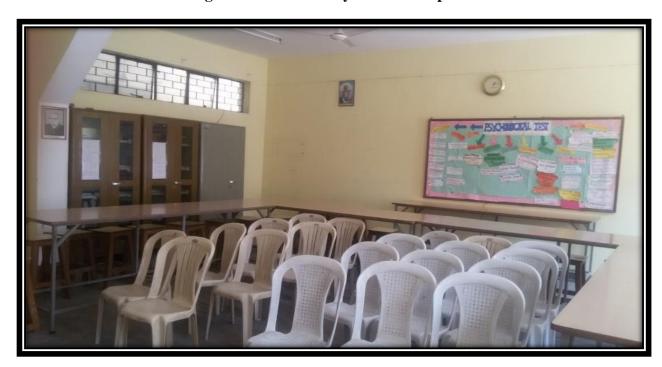

## PSYCHOLOGY RESOURCE ROOM

There is a well-equipped Psychology Lab with various standardized tests for counselling of the students. The counselling corner scientifically handles the problems of the students.