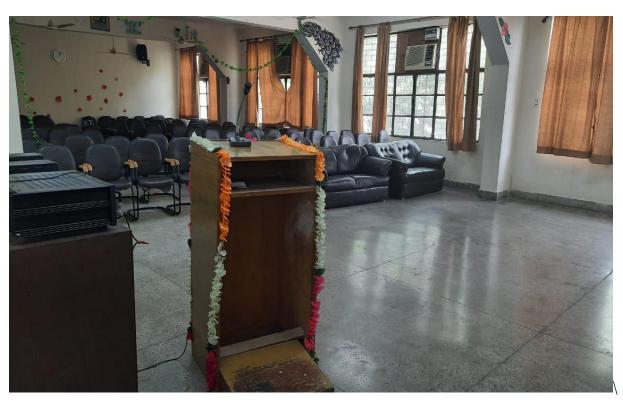

### **AUDITORIUM**

There is a well-equipped Multipurpose Hall with Sitting Capacity of 250 person for various Curricular & Co-curricular Activities in the College.