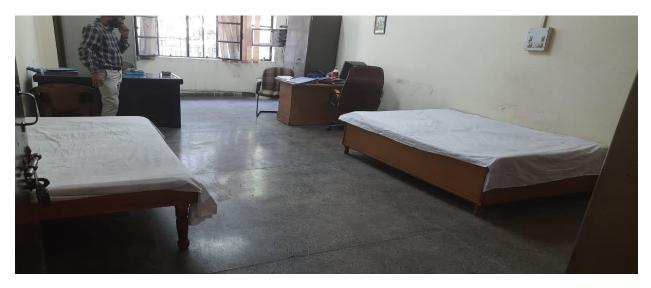

### **MEDICAL ROOM**

Our College gives ample attention to the health & hygiene of students. It houses a medical room which is situated on the Lower Ground Floor of the college building near principal office. The medical room is well equipped with basic health facilities like: - 2 beds and primary medical aid facilities. In case of emergency, the student is taken to the nearest hospital.