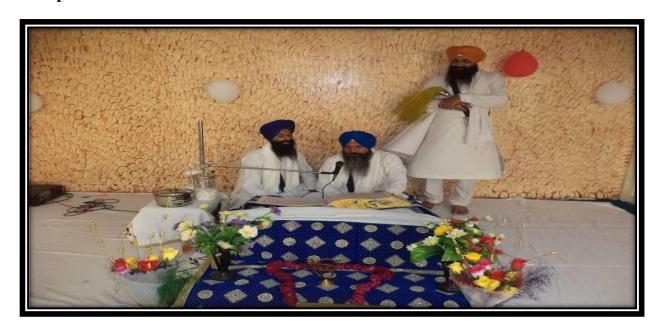

### **GURUDWARA SAHIB**

The Prakash of Guru Granth Sahib ji in the college campus has made our college equivalent to the Gurudwara Sahib. It is not only a place of worship but also recognition of a temple of Education.