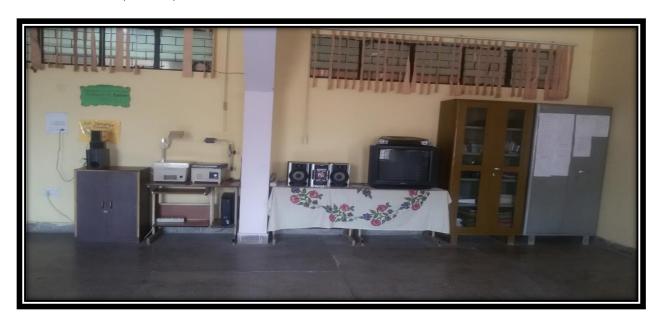

#### EDUCATIONAL TECHNOLOGY RESOURCE ROOM

The lab is fully equipped with various modern Gadgets for class room instructions including advanced Laptop, LCD Projector, OHP, TV, Sound system, Educational CDs, VCDs & DVDs, Books, etc.