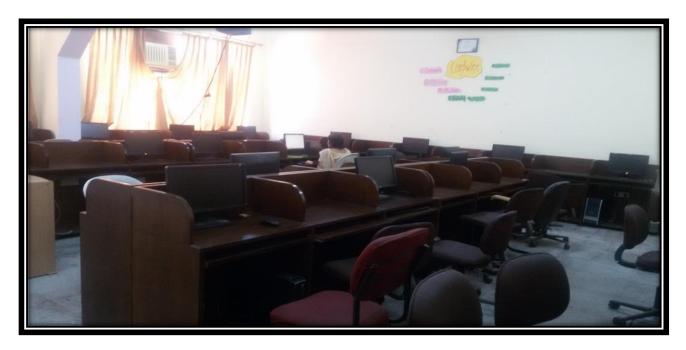

### ICT RESOURCE ROOM

The College has a well-equipped Computer Lab., having Pentium-IV with multimedia, Laser Printers, Desk Jet Printers and adequate licensed software. All PCs are networked using a powerful IBM Server. The facility for Internet Access using ISDN is also offered to all students.